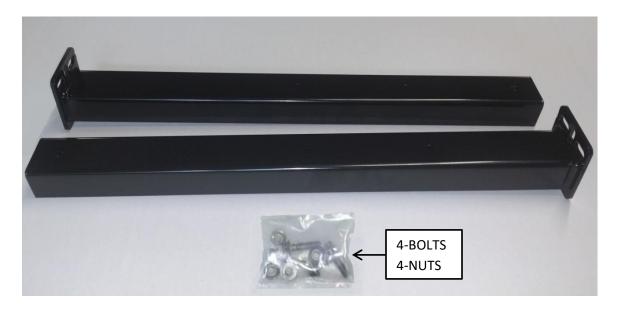

### TRUCK KIT 30.5 INCH BRACKET LENGTH

| ITEM NO. | PART NUMBER | DESCRIPTION                    | QTY. |
|----------|-------------|--------------------------------|------|
| 1        | 10001543    | Bracket,MFP,STL,CHAN,WLDMT,BLK | 2    |
| 2        | 10003069    | Hardware Pack,MDFLP,BRKT       | 1    |

#### TRAILER KIT 26.0 INCH BRACKET LENGTH

| ITEM NO. | PART NUMBER | DESCRIPTION                           | QTY. |
|----------|-------------|---------------------------------------|------|
| 1        | 10003069    | Hardware Pack,MDFLP,BRKT              | 1    |
| 2        | 10007787    | Bracket,MFP,TRLR,STL,CHAN,WLDMT,BLACK | 2    |