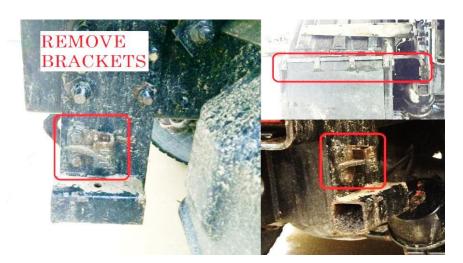

### **INSTALLATION PROCEDURE:**

- Remove the existing mud flap hangers from the truck or trailer.
  - (See Figure 2)
- 2. Once removed, inspect the previous bracket location. If raw metal is visible, clean, prime, and paint all surfaces where the hangers will be mounted.

Figure 2

3. Use the existing holes in the frame to

install the new mud flap hangers.

(See Figures 3 and 4)

4. Due to the different frame configurations of trucks and trailers, the existing holes may not be the correct size and/or location. If this is the case, drill new holes using a bracket as a template.