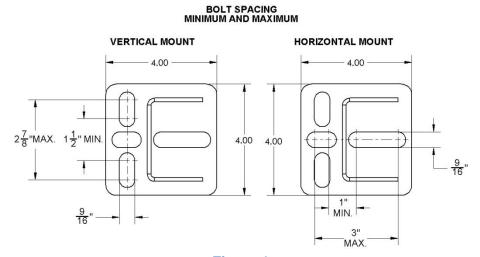

## **TOOLS RECOMMENDED FOR INSTALLATION:**

- Marker
- Impact Driver

• Drill with 17/32" and 9/16" drill bits

**IMPORTANT:** Prior to installing the hangers on the truck or trailer frame, review hole sizes, spacing and check for proper clearances. If you need to drill holes, use a 17/32 up to a 9/16 drill bit. The mud flap hangers have two different bolt pattern options. **(See Figure 1)** 

Figure 1