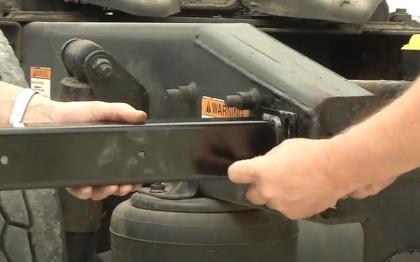

5. When hangers are installed, the web of the channel should be facing to the rear of the truck or trailer, similar to Figure 4.

Figure 4

6. Once the hangers are attached, proceed with installation of the Fast Flap Bracket system. Part #10001563 (Not included in this kit.)