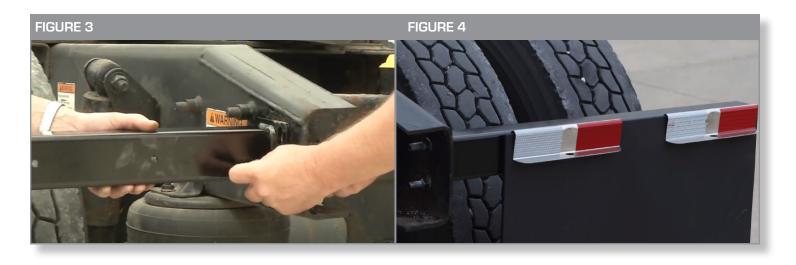

#### **INSTALLATION PROCEDURE:**

- 1. Remove the existing mud flap hangers from the truck or trailer. (See Figure 2)
- 2. Once removed, inspect the previous bracket location. If raw metal is visible then clean, prime and paint all surfaces where the hangers will be mounted.
- 3. Use the existing holes in the frame to install the new mud flap hangers. (See Figures 3 and 4)
- 4. Due to the different frame configuration of trucks and trailers, the existing holes may not be the correct size and/or location. If this is the case, drill new holes using that bracket as a template.
- 5. When hangers are installed, the web of the channel should be facing to the rear of the truck or trailer, similar to **Figure 4**.
- Once the hangers are attached, proceed with installation of the Fast Flap Bracket system. Part #10001563 (Not included in this kit.)