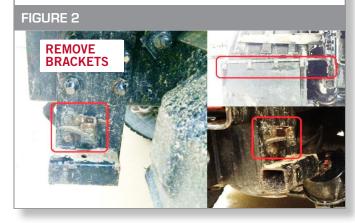

#### **INSTALLATION PROCEDURE:**

- 1. Remove the existing mud flap hangers from the truck or trailer. (See Figure 2)
- 2. Once removed, inspect the previous bracket location. If raw metal is visible then clean, prime and paint all surfaces where the hangers will be mounted.
- 3. Use the existing holes in the frame to install the new mud flap hangers. (See Figures 3 and 4)
- 4. Due to the different frame configuration of trucks and trailers, the existing holes may not be the correct size and/or location. If this is the case, drill new holes using that bracket as a template.
- 5. When hangers are installed, the web of the channel should be facing to the rear of the truck or trailer, similar to **Figure 4**.
- Once the hangers are attached, proceed with installation of the Fast Flap Bracket system. Part #10001563 (Not included in this kit.)