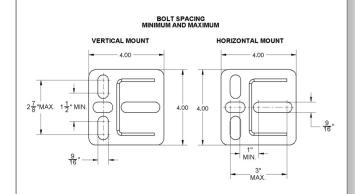

## TOOLS RECOMMENDED FOR INSTALLATION:

- Marker
- Drill with 17/32" and 9/16" drill bits
- Impact Driver

**IMPORTANT:** Prior to installing the hangers on the truck or trailer frame, review hole sizes, spacing and check for proper clearances. If you need to drill holes, use a 17/32 up to a 9/16 drill bit. The mud flap hangers have two different bolt pattern options. (See Figure 1)

#### FIGURE 1

A DIVISION OF HIGH BAR BRANDS, LLC

2701 18th Street SW, Owatonna, MN 55060 1-800-248-3855 | Fax: 507-583-7540 www.**highbarbrands**.com