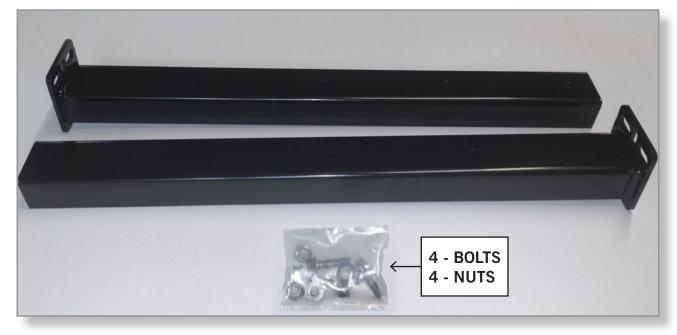

#### **TRUCK KIT 30.5 INCH BRACKET LENGTH**

| ITEM NO. | PART NUMBER | DESCRIPTION                         | QTY. |
|----------|-------------|-------------------------------------|------|
| 1        | 10001543    | Bracket, MFP, STL, CHAN, WLDMT, BLK | 2    |
| 2        | 10003069    | Hardware Pack, MDFLP, BRKT          | 1    |

# TRAILER KIT 26.0 INCH BRACKET LENGTH

| ITEM NO. | PART NUMBER | DESCRIPTION                         | QTY. |
|----------|-------------|-------------------------------------|------|
| 1        | 10003069    | Hardware Pack, MDFLP, BRKT          | 1    |
| 2        | 10007787    | Bracket, MFP, STL, CHAN, WLDMT, BLK | 2    |